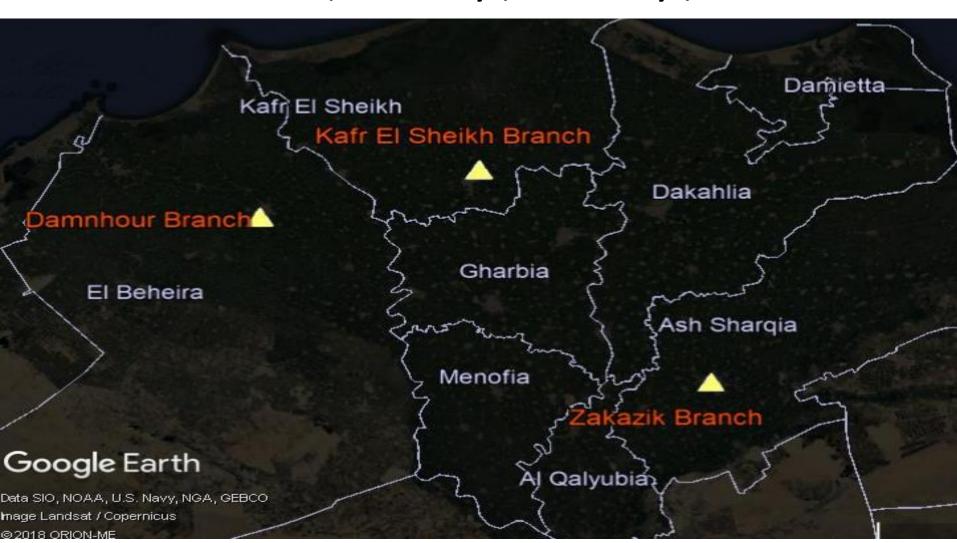

## Kafr Shaikh Branch (Established at: 1978)

**Regional activities** 

### **Activities for other entities**

Governorates covered by the branch Kafr El Sheikh, El Gharbeya, El Monofeya, ELdakahlia

# Zagazig Branch (Established at: 2012)

### **Zagazig Branch**

Governorates covered by the branch Sharqia - Qalyoubia - Ismailia - Damietta

## Damanhour Branch (Established at: 2011)

### **Damanhour Branch**