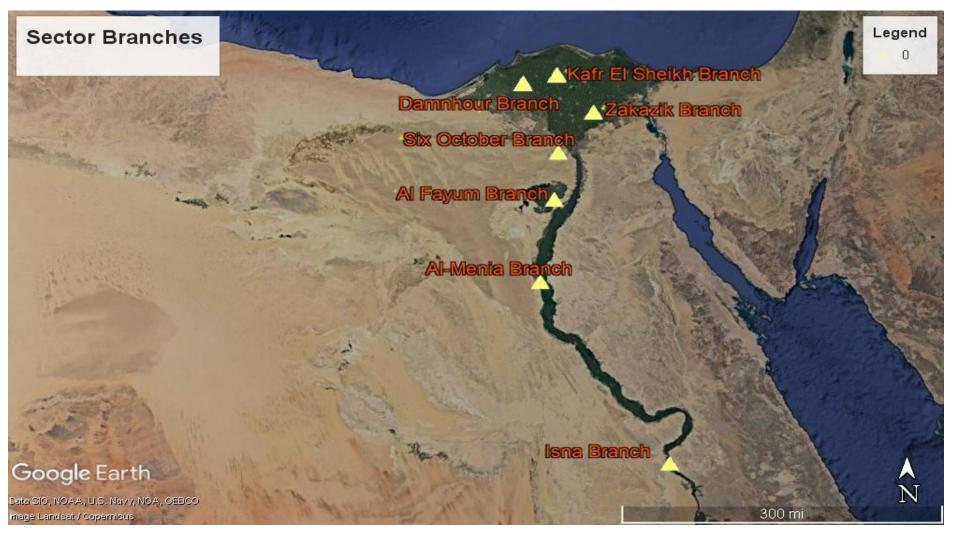

### Regional Training Sector for Water Resources and Irrigation

### **Branches**