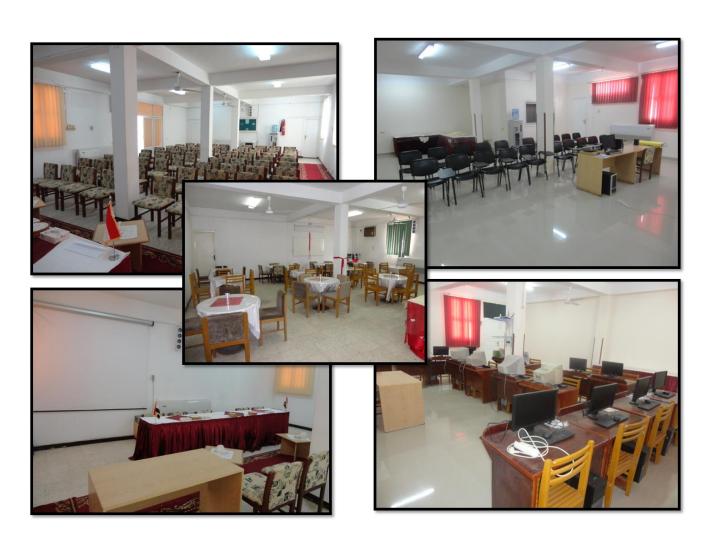

### Regional Training Sector for Water Resources and Irrigation

### **Branches**





# Esna Branch (Established at: 1995)

















# Lecture halls



## Accommodation







## Entertainment



Governorates covered by the branch Sohag - Qena - Luxor - Red Sea - New Valley - Aswan





# Menia Branch (Established at: 1989)



### Menia Branch

## Governorates covered by the branch Menia - Assiut





# Fayoum Branch (Established at: 2010)



## **Fayoum Branch**

# **Governorates covered by the branch Fayoum - Beni Suef**





## Kafr Shaikh Branch (Established at: 1978)



























**Regional activities** 



### **Activities for other entities**









Governorates covered by the branch Kafr El Sheikh, El Gharbeya, El Monofeya, ELdakahlia





# Zagazig Branch (Established at: 2012)



### **Zagazig Branch**

Governorates covered by the branch Sharqia - Qalyoubia - Ismailia - Damietta





## Damanhour Branch (Establ